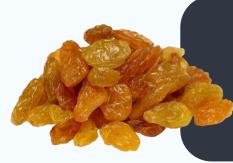

## RAISIN

Origin : Türkiye Variety : Sultana & Thompson Type : 7-11 (from darkest to lightest)