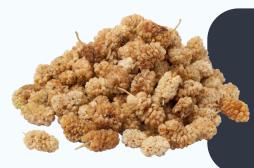

## **DRIED MULBERRY** White / Black

Origin : Türkiye Variety : Malatya , Elazığ , & Erzincan Available as; 1st & 2nd Grade