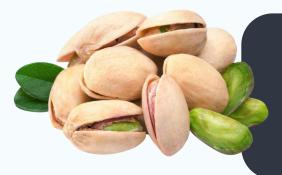

## **PISTACHIO**

Origin : Türkiye Variety : Gaziantep, Siirt. Type : Close shell, Open Shell, Kernel (B0 & MAWARDI)