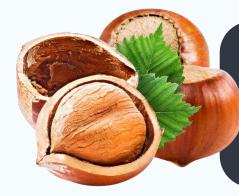

## HAZELNUT

Origin : Türkiye Variety : Tombul, Çakıldak and Foşa Available as; Whole, Diced, Paste, Inshell, Natural, Roasted.