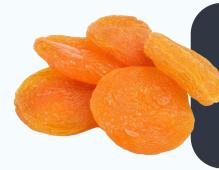

## **DRIED APRICOT**

Origin : Türkiye Variety : Malatya Type : Natural or Sulphured Available as; Whole, Diced and Paste.