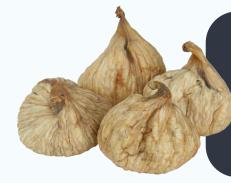

## **DRIED FIG**

Origin : Türkiye Variety : Smyrna Shaped and Packed as; Lerida, Pulled, Protoben, Garland, Baglama. Available as; Whole, Diced and Paste.