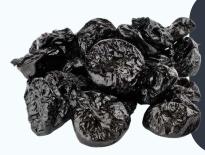

## **DRIED PRUNE**

Origin : Türkiye Variety : Damson Available as; Whole, Halves, Diced and Paste.