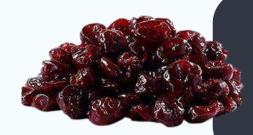

## **DRIED SOUR CHERRY**

Origin : Türkiye Variety : Morello Type : Pitted Available as; Whole, Diced and Paste.