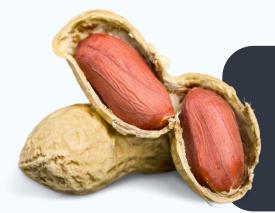

### PEANUT

Origin : Türkiye Variety : Osmaniye Available as; Whole, Diced, Paste, Inshell, Natural, Roasted.

If there are other products you're interested in , please contact us.